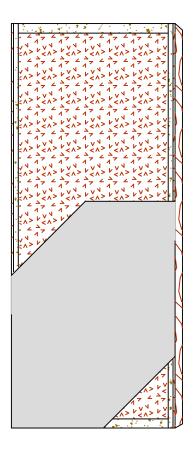

## Mineral core 60 and 90 minute fire rating

Compatible edge 7-FD60/90-CE

| SPECIFICATIONS                           | DESCRIPTION                                                                                                                                       |
|------------------------------------------|---------------------------------------------------------------------------------------------------------------------------------------------------|
| Туре                                     | Mineral core (interior use).                                                                                                                      |
| In conformity with<br>industry standards | ARCHITECTURAL WOODWORK STANDARDS-ED.1<br>W.D.M.A. SERIES I.S.1-A-2004                                                                             |
| Thickness                                | 1-3/4" (44 mm).                                                                                                                                   |
| Maximum size                             | 48" x 120" (1 219 mm x 3 048 mm).                                                                                                                 |
| Stiles                                   | 7/16" (11 mm) wood (mill option) laminated to 1" (25 mm) proprietary material (FPCM)*.                                                            |
| Top Rail                                 | 1-1/2" (38 mm) proprietary materials (FPCM)*.                                                                                                     |
| Bottom Rail                              | 1-1/2" (38 mm) proprietary materials (FPCM)*.                                                                                                     |
| Core                                     | Non-combustible mineral core.                                                                                                                     |
| Adhesive                                 | Type I (waterproof); PVA (no urea formaldehyde);<br>VOC<0.683 g/L.                                                                                |
| Face                                     | Hardboard.                                                                                                                                        |
| Options                                  | <ul> <li>Neutral or positive pressure.</li> <li>Blocking for hardware.</li> <li>Refer to Fire Door Section of our website for details.</li> </ul> |
| Lite and louver<br>openings              | Cut-out for lite and louver with size limitations.<br>Refer to Option Section of our website for details.                                         |
| Notes                                    | Stile and rail dimensions shown are rough sizes, before trimming. Dimensions will vary due to prefit requirements.                                |
| Warranty                                 | Life of original installation.<br>See our complete warranty for details.                                                                          |
| Factory Finish                           | UV Finishing System. White primer available.<br>Seal top and bottom standard. <b>No VOC</b> .                                                     |
| * Fire Proof Composite Material          |                                                                                                                                                   |
| INFORMATION                              | www.lambtondoors.com                                                                                                                              |