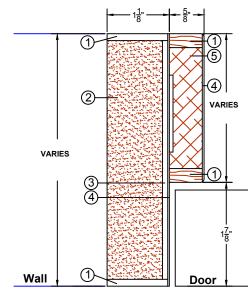

## COMMERCIAL AND AACHITECTUAAL DOOR MANUFACTURER

U.S.A. : 1 800 363.2248 Can. : 1 800 463.3124 info@lambtondoors.com www.lambtondoors.com

- 1 Wood
- ② Fire Proof Composite Material (FPCM)
- ③ Crossband
- (4) Veneer
- (5) Medium Density Fiberboard (MDF)

## Lambton 45/60 minute jamb Rabbet Jamb RJ-45/60

| SPECIFICATIONS                           | DESCRIPTION                                                                                                                                                                                                                                                                                                                                                                                                                                                                                                                                                                                                                                                                                                                                                                                                                                                                                                                                                                                                                                                                                                                                                                                                                                                                                                                                                                                                                                                                                                                                                                                                                                                                                                                                                                                                                                                                                                                                                                                                                                                                                     |
|------------------------------------------|-------------------------------------------------------------------------------------------------------------------------------------------------------------------------------------------------------------------------------------------------------------------------------------------------------------------------------------------------------------------------------------------------------------------------------------------------------------------------------------------------------------------------------------------------------------------------------------------------------------------------------------------------------------------------------------------------------------------------------------------------------------------------------------------------------------------------------------------------------------------------------------------------------------------------------------------------------------------------------------------------------------------------------------------------------------------------------------------------------------------------------------------------------------------------------------------------------------------------------------------------------------------------------------------------------------------------------------------------------------------------------------------------------------------------------------------------------------------------------------------------------------------------------------------------------------------------------------------------------------------------------------------------------------------------------------------------------------------------------------------------------------------------------------------------------------------------------------------------------------------------------------------------------------------------------------------------------------------------------------------------------------------------------------------------------------------------------------------------|
| Wall thickness                           | Minimum 5" (127 mm)<br>Rated wall as per code requirements                                                                                                                                                                                                                                                                                                                                                                                                                                                                                                                                                                                                                                                                                                                                                                                                                                                                                                                                                                                                                                                                                                                                                                                                                                                                                                                                                                                                                                                                                                                                                                                                                                                                                                                                                                                                                                                                                                                                                                                                                                      |
| Wood casing                              | Standard profiles available.<br>Min 5/16" x 1-5/8" (8mm x 41mm).                                                                                                                                                                                                                                                                                                                                                                                                                                                                                                                                                                                                                                                                                                                                                                                                                                                                                                                                                                                                                                                                                                                                                                                                                                                                                                                                                                                                                                                                                                                                                                                                                                                                                                                                                                                                                                                                                                                                                                                                                                |
| Conforms to                              | Conforms for use with Category A or B Positive and Neutral Pressure firedoors.                                                                                                                                                                                                                                                                                                                                                                                                                                                                                                                                                                                                                                                                                                                                                                                                                                                                                                                                                                                                                                                                                                                                                                                                                                                                                                                                                                                                                                                                                                                                                                                                                                                                                                                                                                                                                                                                                                                                                                                                                  |
| Maximum<br>opening                       | <b>Single:</b> 48" x 108" (1 219 mm x 2 743 mm)<br><b>Pair:</b> 96" x 108" (2 438 mm x 2 743 mm)                                                                                                                                                                                                                                                                                                                                                                                                                                                                                                                                                                                                                                                                                                                                                                                                                                                                                                                                                                                                                                                                                                                                                                                                                                                                                                                                                                                                                                                                                                                                                                                                                                                                                                                                                                                                                                                                                                                                                                                                |
| Assembly                                 | <ul> <li>Dado's pre-drilled and countersunk for #8 wood screw.</li> <li>Screws supplied by others.</li> <li>Rabbet assembly. Miter assembly (45°) also available.</li> </ul>                                                                                                                                                                                                                                                                                                                                                                                                                                                                                                                                                                                                                                                                                                                                                                                                                                                                                                                                                                                                                                                                                                                                                                                                                                                                                                                                                                                                                                                                                                                                                                                                                                                                                                                                                                                                                                                                                                                    |
| Shipping                                 | Knock down                                                                                                                                                                                                                                                                                                                                                                                                                                                                                                                                                                                                                                                                                                                                                                                                                                                                                                                                                                                                                                                                                                                                                                                                                                                                                                                                                                                                                                                                                                                                                                                                                                                                                                                                                                                                                                                                                                                                                                                                                                                                                      |
| Wrapping                                 | Bundle wrapped                                                                                                                                                                                                                                                                                                                                                                                                                                                                                                                                                                                                                                                                                                                                                                                                                                                                                                                                                                                                                                                                                                                                                                                                                                                                                                                                                                                                                                                                                                                                                                                                                                                                                                                                                                                                                                                                                                                                                                                                                                                                                  |
| Suggested<br>rough opening<br>dimensions | For single or pair doors After Finished Floor Width : Interior opening of frame + 2-3/4" (70 mm) Height : Interior opening of frame + 1-3/8" (35 mm) Ex. For a 36" x 84" interior opening (914 x 2 134 mm), rough opening should be : Width : 36" + 2-3/4" = 38-3/4" (984 mm) Height : 84" + 1-3/8" = 85-3/8" (2 169 mm)                                                                                                                                                                                                                                                                                                                                                                                                                                                                                                                                                                                                                                                                                                                                                                                                                                                                                                                                                                                                                                                                                                                                                                                                                                                                                                                                                                                                                                                                                                                                                                                                                                                                                                                                                                        |
| Notes                                    | <ul> <li>Dimensions on drawing are finished size</li> <li>Refer to <i>Technical Space</i> of our Website for Installation instructions</li> <li>UF free</li> <li>Available FSC Certified</li> </ul>                                                                                                                                                                                                                                                                                                                                                                                                                                                                                                                                                                                                                                                                                                                                                                                                                                                                                                                                                                                                                                                                                                                                                                                                                                                                                                                                                                                                                                                                                                                                                                                                                                                                                                                                                                                                                                                                                             |
| Warranty                                 | Life of original installation.<br>See our complete warranty for details.                                                                                                                                                                                                                                                                                                                                                                                                                                                                                                                                                                                                                                                                                                                                                                                                                                                                                                                                                                                                                                                                                                                                                                                                                                                                                                                                                                                                                                                                                                                                                                                                                                                                                                                                                                                                                                                                                                                                                                                                                        |
| Factory finish                           | UV Finishing System. Stain, clearcoat, opaque and primed finish available. Custom color matching available <b>No VOC</b> .                                                                                                                                                                                                                                                                                                                                                                                                                                                                                                                                                                                                                                                                                                                                                                                                                                                                                                                                                                                                                                                                                                                                                                                                                                                                                                                                                                                                                                                                                                                                                                                                                                                                                                                                                                                                                                                                                                                                                                      |
| Environmental description                | Low Emitting Materials (LEED EQc4.1, EQc4.2, EQc4.4<br>FSC Certified Wood (LEED MRc7). Available on request                                                                                                                                                                                                                                                                                                                                                                                                                                                                                                                                                                                                                                                                                                                                                                                                                                                                                                                                                                                                                                                                                                                                                                                                                                                                                                                                                                                                                                                                                                                                                                                                                                                                                                                                                                                                                                                                                                                                                                                     |
| INFORMATION                              | www.lambtondoors.com                                                                                                                                                                                                                                                                                                                                                                                                                                                                                                                                                                                                                                                                                                                                                                                                                                                                                                                                                                                                                                                                                                                                                                                                                                                                                                                                                                                                                                                                                                                                                                                                                                                                                                                                                                                                                                                                                                                                                                                                                                                                            |
|                                          | Image: Second and a constraint of the constraint of t |